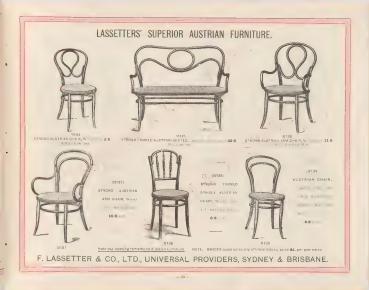

### Ask first at Lassetters'

| AMAR I ROIES, OCC             |          |          | 100       |
|-------------------------------|----------|----------|-----------|
| American Ann Chair            |          |          | 201       |
| American Dining Room Chairs   |          | 93       | 5, 96, 97 |
| American Folding Chalts       |          |          | 1000      |
| American Rocker Chairs        |          |          | 6, 200    |
| Artistic Toilet Glasses       |          |          | . 28      |
| Austrian Chairs               | 87. 88.  | 89.90    | . 91, 92, |
|                               |          |          | 93.94     |
| Austrian Rocking Chairs       | 2        |          |           |
| Austrian Child's Childre      |          |          |           |
| Austrian Shop or Music Chairs |          |          |           |
| Austrian Coucher . 84, 85.    | \$6, 87  | . 88, 91 | 0, 92, 93 |
| Austrian Rocking Sofa         |          |          | 92        |
| Austriam Suites \$4, 85, 86   | 87, 88   | 1 90, 9  | 1. 92. 93 |
| Austrian High Stools          |          |          | 94        |
| Austrian Music Revolving or O | fice Sti | sloc     | 94        |
| Austrian Tables               |          |          | 89        |
| Austrian Wood Towel Rails     |          |          | 25        |
| Amurian Wood Washstand        |          |          | 25        |
|                               |          |          |           |